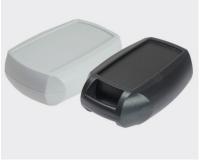

### **Product overview**

Contemporary range of small robust handheld boxes with ergonomic rounded edges.

- Moulded in high impact ABS
- Snap-fit assembly
- Recesses in lid and base for membrane keypads or overlays
- Excellent properties for machining
- Keyring lug style available
- 62 series has been designed to meet the requirements of IP54 or additionally, IP65 with the optional gasket accessory

# **KEY FEATURES**

High impact ABS | Snap-fit assembly | Keyring lug style available