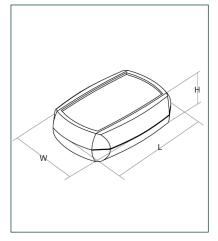

#### BLACK LIGHT GREY LENGTH WIDTH HEIGHT STYLE 55mm CHH621BLK CHH621GRY 40mm 18mm CHH622BLK CHH622GRY 60mm 18mm 40mm Keyring lug CHH623BLK CHH623GRY 70mm 50mm 20mm